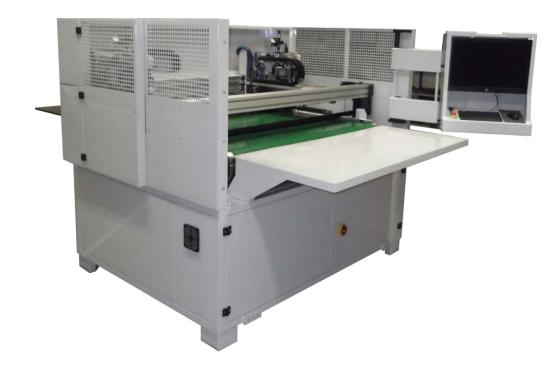

## Talamonti srl

info@pec.talamonti.it

Via E. Fermi, 179 Zona Ind.le 63019 Sant'Elpidio a Mare (AP) Tel. +39 0734 872003 / 4 Fax +39 0734 861262 www.talamonti.it - info@talamonti.it

**SATURNO 3** Automatic cutting machine Cad/Cam System

## Insoles - Counters - Soles - Multiple Layer -

We prepared a new digital version to enrich the **Saturno** range (Saturno 2 and saturno 2.2). This new digital version has a powerful architecture for the management of the user interface and for the external management of CAD / CAM system. The use of a latest generation processor allows now the real-time control of the machines

Now we can have more speed, more production and more cutting precision. In particular we can increase the quality cut on multiple sheets.

At the end we also prepared a restyling to improve the dexterity of the operator without important modifications on the basic line of the machine.

## **TECHNICAL DATA**

Production 1200 pairs/h

Air 150 l/m 7 Bar

Voltage 400 Volt 50-60 Hz

Dimension 3,20 x 2,20 x h 1,65

Power 4 kW

WEIGHT 1800 kg